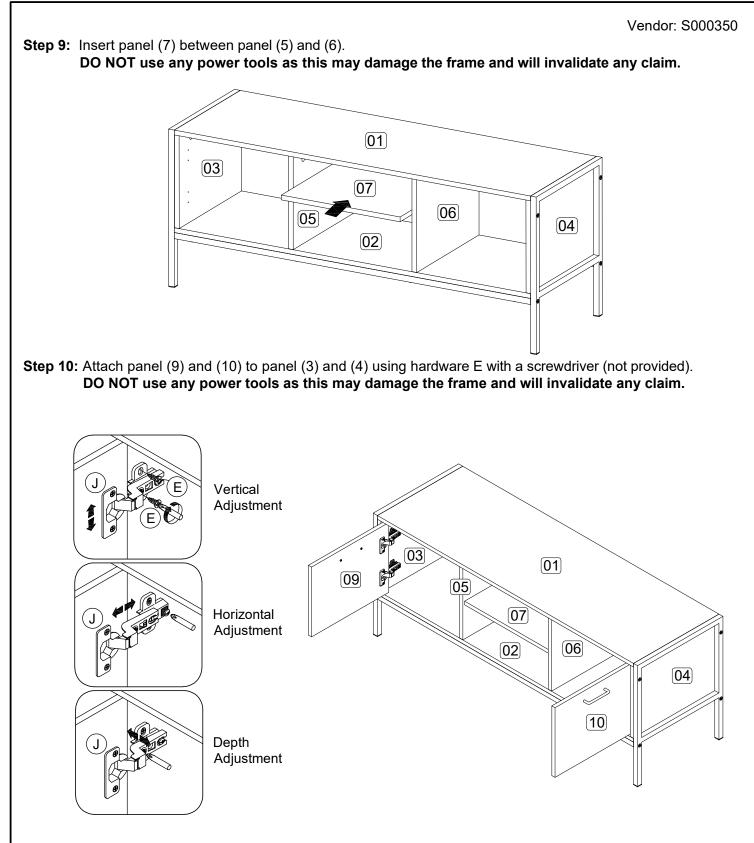

Vendor: S000350

| Parts List |                      |     |      | Hardware List                |     |     |  |
|------------|----------------------|-----|------|------------------------------|-----|-----|--|
| Part       | Descripion           | Qty | Part | Description                  |     | Qty |  |
| 01         | Top panel            | 1   | A1   | Cam lock                     | A K | 8   |  |
| 02         | Bottom panel         | 1   | A2   | Minifix screw                |     | 8   |  |
| 03         | Side panel ( Left )  | 1   | A3   | Plastic cap                  | Q   | 8   |  |
| 04         | Side panel ( Right ) | 1   | В    | M8 x 30mm Wood Dowel         |     | 16  |  |
| 05         | Center Panel (Left)  | 1   | С    | M6 x 50mm CSK Cap Wood screw |     |     |  |