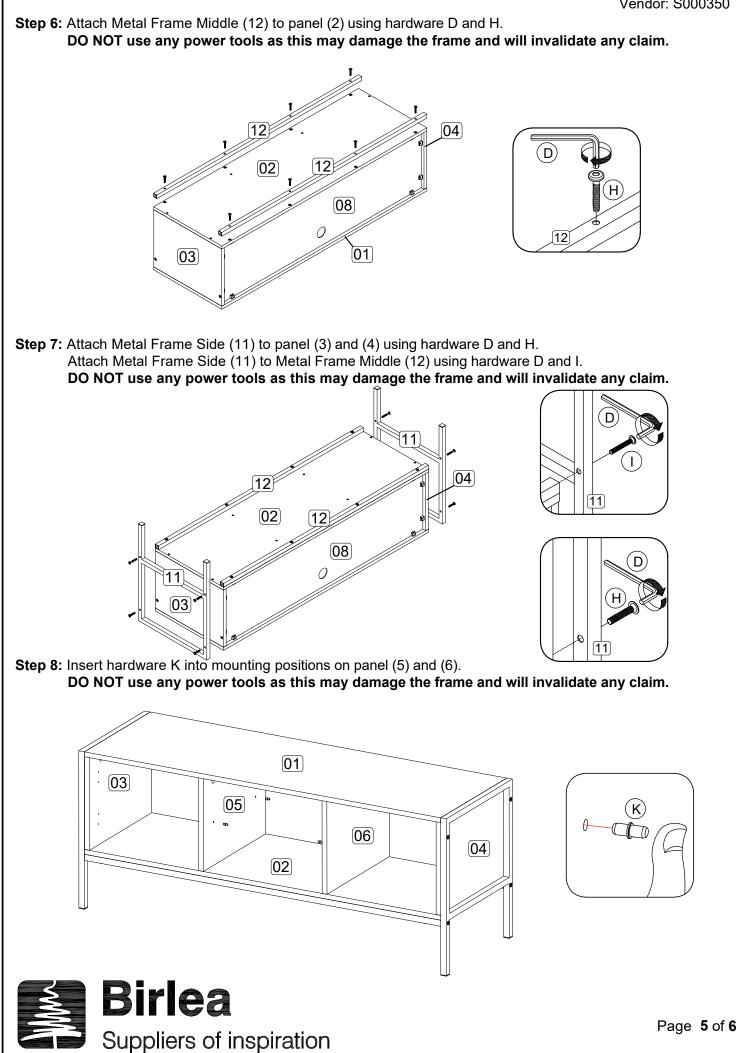

Vendor: S000350

| Parts List |                      |     |      | Hardware List                |     |     |  |
|------------|----------------------|-----|------|------------------------------|-----|-----|--|
| Part       | Descripion           | Qty | Part | Description                  |     | Qty |  |
| 01         | Top panel            | 1   | A1   | Cam lock                     | A K | 8   |  |
| 02         | Bottom panel         | 1   | A2   | Minifix screw                |     | 8   |  |
| 03         | Side panel ( Left )  | 1   | A3   | Plastic cap                  | Q   | 8   |  |
| 04         | Side panel ( Right ) | 1   | В    | M8 x 30mm Wood Dowel         |     | 16  |  |
| 05         | Center Panel (Left)  | 1   | С    | M6 x 50mm CSK Cap Wood screw |     |     |  |