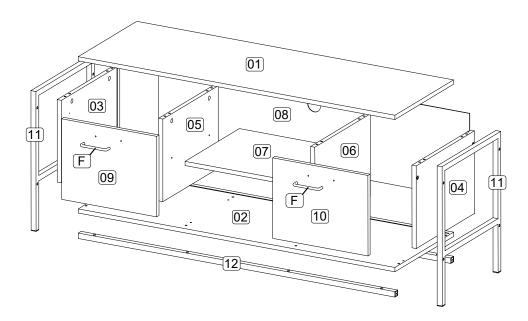

Vendor: S000350

| Parts List |                      |     |      | Hardware List                |     |     |  |
|------------|----------------------|-----|------|------------------------------|-----|-----|--|
| Part       | Descripion           | Qty | Part | Description                  |     | Qty |  |
| 01         | Top panel            | 1   | A1   | Cam lock                     | A K | 8   |  |
| 02         | Bottom panel         | 1   | A2   | Minifix screw                |     | 8   |  |
| 03         | Side panel ( Left )  | 1   | A3   | Plastic cap                  | Q   | 8   |  |
| 04         | Side panel ( Right ) | 1   | В    | M8 x 30mm Wood Dowel         |     | 16  |  |
| 05         | Center Panel (Left)  | 1   | С    | M6 x 50mm CSK Cap Wood screw |     |     |  |