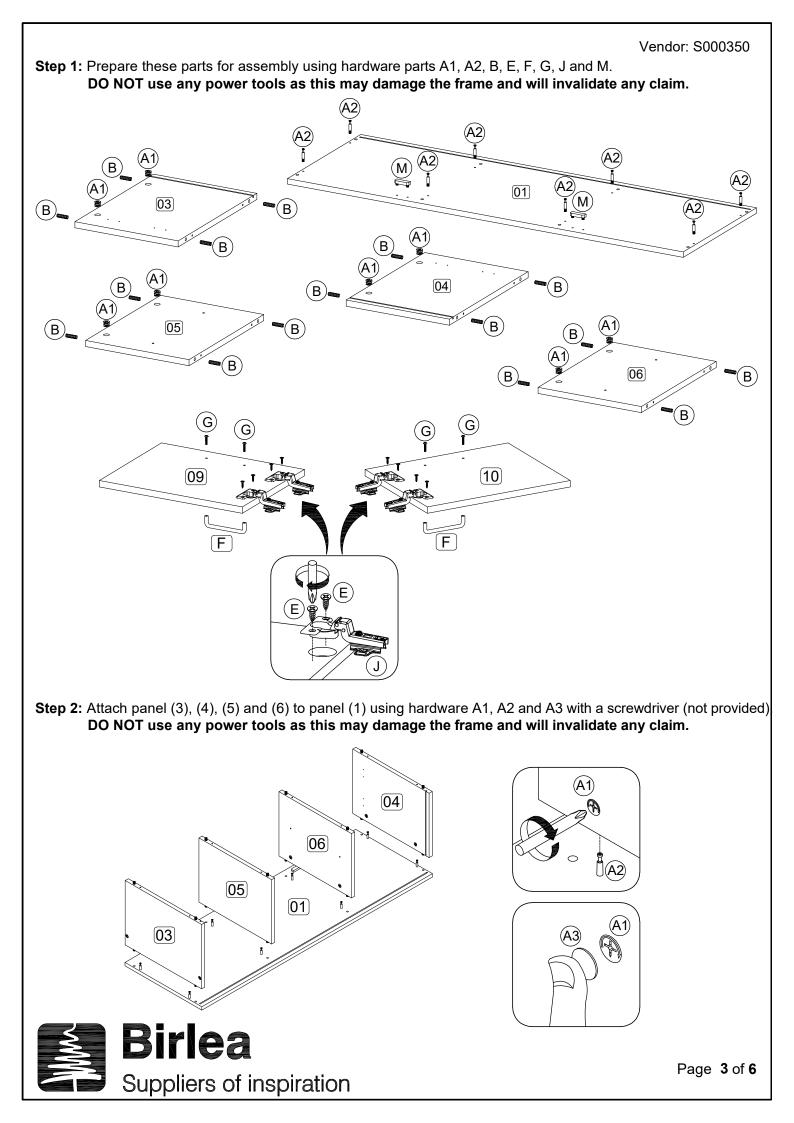

#### ASSEMBLY:

Assembly should be carried out with this item laying flat, not standing upright. Assemble on a soft, clean surface to prevent damages. To erase the numbers printed on the pieces, use the rubber inside the accessories pack.