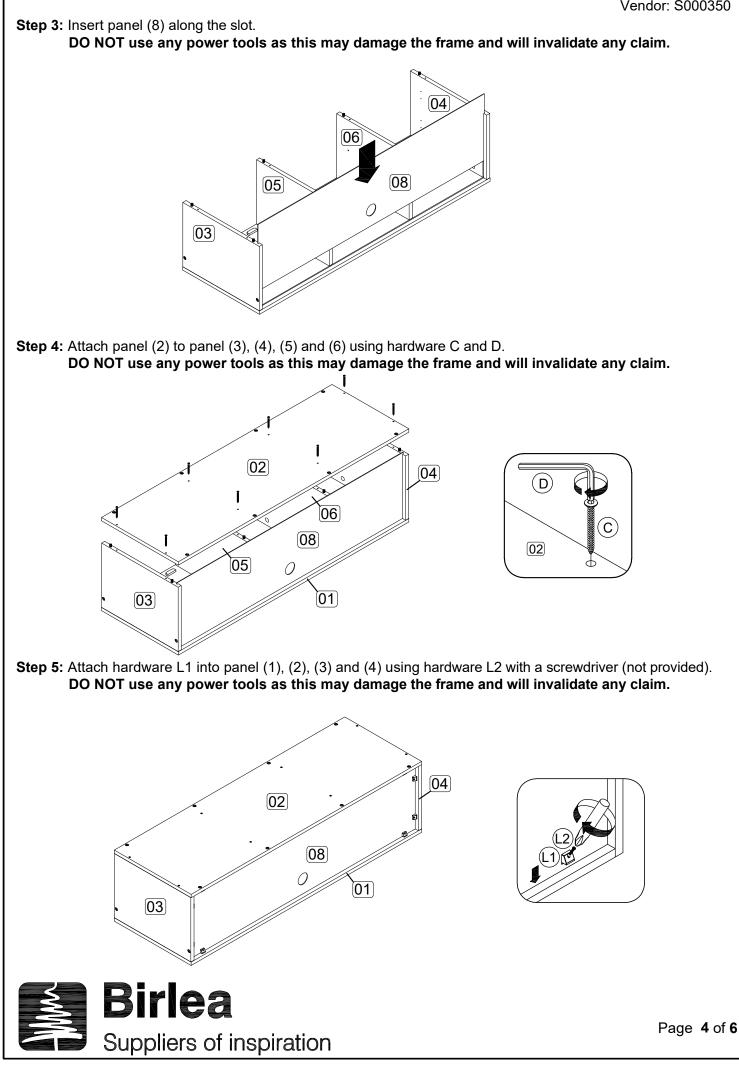

#### ASSEMBLY:

Assembly should be carried out with this item laying flat, not standing upright. Assemble on a soft, clean surface to prevent damages. To erase the numbers printed on the pieces, use the rubber inside the accessories pack.