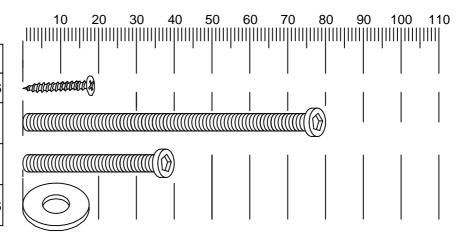

### Fixings (to scale)

| Ref | Dimensions                 | Qty   |
|-----|----------------------------|-------|
| Α   | SCREW-3 x 19MM             | 28PCS |
| В   | LARGE BOLT<br>5/16" x 80MM | 4PCS  |
| С   | SMALL BOLT<br>5/16"x40MM   | 8PCS  |
| D   | Washer-5/16"               | 12PCS |

### **Hardware list(Not to scale)**

| E | Allen Key M5                              | 1PC  |
|---|-------------------------------------------|------|
| F | HINGE                                     | 2PCS |
| G | PHILLIPS<br>SCREWDRIVER<br>(NOT SUPPLIED) | 1PC  |