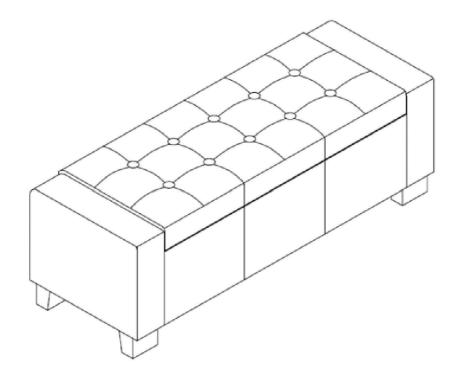

Thank you for purchasing the VERONA OTTOMAN STORAGE BENCH.Please read the instructions carefully to ensure safe operation of the product.

Size: 1100x400x400mm

Colour: BLACK PU / BROWN UP / CHARCOAL GREY /

#### INFORMATION

- This product is intended for a maximum weight of 110 kg. Do not exceed this weight
- Due to the size of this product we recommend that it is assembled in the room intended for use
- When you are ready to start, make sure that you have the right tools, plenty of space and a clean, dry area for assembly.
- Unwrap all packaging materials and place the components on top of the carton box or on a clean floor to prevent it from scratching.
- Check the pack and make sure you have all the parts listed.
- Ensure that this product is fully assembled as illustrated before use.
- Check all screws or bolts are tightened and inspect regularly
- Tools not included.