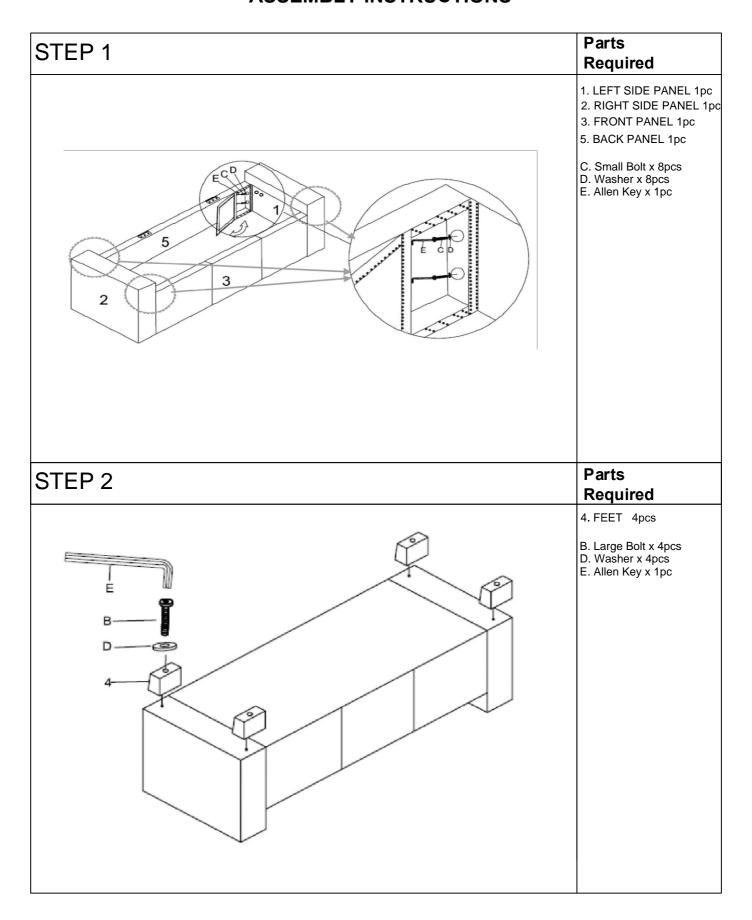

#### **Parts**

Please check the pack contents before assembling the product. If any components are missing, please contact your retailer. The fittings pack contains small items that should be kept away from small children.

### Fixings (to scale)

| Ref | Dimensions                 | Qty   |
|-----|----------------------------|-------|
| Α   | SCREW-3 x 19MM             | 28PCS |
| В   | LARGE BOLT<br>5/16" x 80MM | 4PCS  |
| С   | SMALL BOLT<br>5/16"x40MM   | 8PCS  |
| D   | Washer-5/16"               | 12PCS |

### **Hardware list(Not to scale)**

| E | Allen Key M5                              | 1PC  |
|---|-------------------------------------------|------|
| F | HINGE                                     | 2PCS |
| G | PHILLIPS<br>SCREWDRIVER<br>(NOT SUPPLIED) | 1PC  |