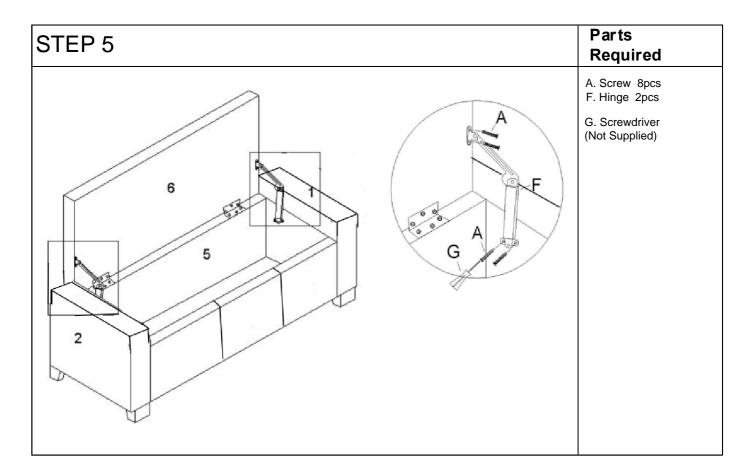

#### **Parts**

Please check the pack contents before assembling the product. If any components are missing, please contact your retailer. The fittings pack contains small items that should be kept away from small children.

### Fixings (to scale)

| Ref | Dimensions                 | Qty   |
|-----|----------------------------|-------|
| Α   | SCREW-3 x 19MM             | 28PCS |
| В   | LARGE BOLT<br>5/16" x 80MM | 4PCS  |
| С   | SMALL BOLT<br>5/16"x40MM   | 8PCS  |
| D   | Washer-5/16"               | 12PCS |

### **Hardware list(Not to scale)**

| E | Allen Key M5                              | 1PC  |
|---|-------------------------------------------|------|
| F | HINGE                                     | 2PCS |
| G | PHILLIPS<br>SCREWDRIVER<br>(NOT SUPPLIED) | 1PC  |