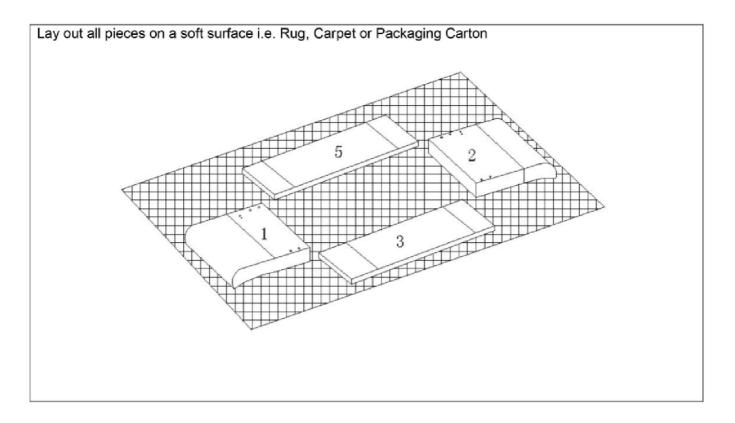

HOPSACK GREY / WHITE PU / MUSTARD / OYSTER

PLEASE READ this sheet prior to assembly to familiarise yourself with the various stages of construction.

Carefully open the pack supplied and check the contents against the parts and fittings check list.Do not destroy any of the packaging until you are certain that you have all the necessary parts for the assembly.

#### INFORMATION

- This product is intended for a maximum weight of 110 kg. Do not exceed this weight
- Due to the size of this product we recommend that it is assembled in the room intended for use
- When you are ready to start, make sure that you have the right tools, plenty of space and a clean, dry area for assembly.
- Unwrap all packaging materials and place the components on top of the carton box or on a clean floor to prevent it from scratching.
- Check the pack and make sure you have all the parts listed.
- Ensure that this product is fully assembled as illustrated before use.
- Check all screws or bolts are tightened and inspect regularly
- Tools not included.