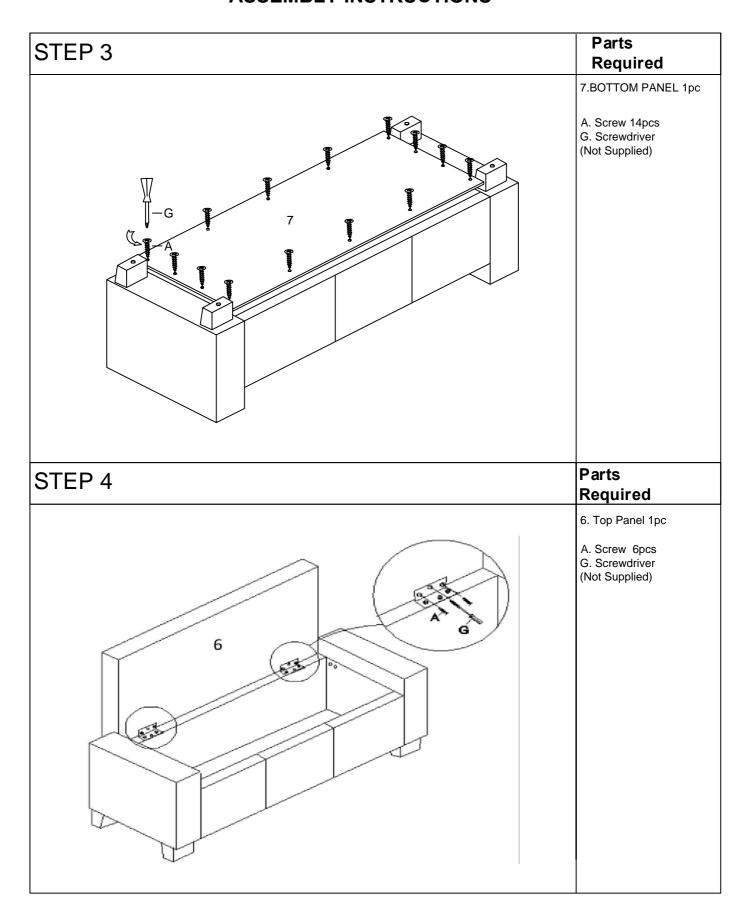

#### **Parts**

Please check the pack contents before assembling the product. If any components are missing, please contact your retailer. The fittings pack contains small items that should be kept away from small children.

### Fixings (to scale)

| Ref | Dimensions                 | Qty   |
|-----|----------------------------|-------|
| Α   | SCREW-3 x 19MM             | 28PCS |
| В   | LARGE BOLT<br>5/16" x 80MM | 4PCS  |
| С   | SMALL BOLT<br>5/16"x40MM   | 8PCS  |
| D   | Washer-5/16"               | 12PCS |

### **Hardware list(Not to scale)**

| E | Allen Key M5                              | 1PC  |
|---|-------------------------------------------|------|
| F | HINGE                                     | 2PCS |
| G | PHILLIPS<br>SCREWDRIVER<br>(NOT SUPPLIED) | 1PC  |